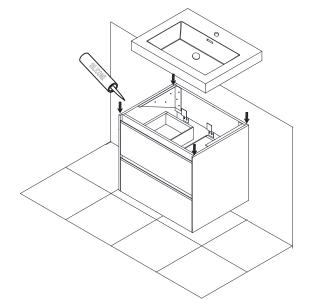

mensions provided.



## STEP 1. Cabinet positioning and installation

- The suggestion height of vanity installation is 32-3/4"
   (831mm) not including the basin.
- The height of Leveling Bracket Installation is 26-1/2" (671mm).



## STEP 2.

### Leveling bracket installation

 Install leveling bracket after determining the height of vanity.



### STEP 3.

### Hang the cabinet on the leveling bracket and adjust it horizontally

Place vanity on leveling bracket, Leveling brackets are only to level the vanity. They are not designed for permanent support.

Vanity needs to be secured into the wood backing material.

## STEP 4.

### **Fixed Cabinet**

Install Lag Bolt after determined the height, left

& right position then fix the Vanity.



## STEP 5.

### Install sink top with Silicone



## STEP 6.

### **Finish**





Blossom Kitchen & Bath Supply Corporation (718)-366-0088 | sales@BlossomUS.com | www.BlossomUS.com

For clarification, please contact us at (718)-366-0088 or sales@BlossomUS.com All dimensions are approximate and subject to standard tolerance. Specifications subject to change without prior notice.