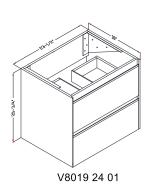

## **Package Dimension**

**24"** 26-3/8" x 20-15/32" x 24-1/64"

**30"** 32-43/64" x 20-15/32" x 24-1/64"

**36"** 38-37/64" x 20-15/32" x 24-1/64"

### **Sink Top options**

| Vanities                 | Ceramic Basin | Artificial stone basin |  |
|--------------------------|---------------|------------------------|--|
| 24" V8019 24 01          | C04 2418      | A10 2418 25            |  |
| 30" V8019 30 01          | C04 3018      | A10 3018 25            |  |
| 36" V8019 36 01          | C04 3618      | A10 3618 25            |  |
| 48" V8019 48 01(two 24") | C04 4818D     | A10 4818 25D           |  |

35-1/4" X 18" X 20-3/4"

30" 29-5/16" x 18" x 20-3/4"

24" 23-