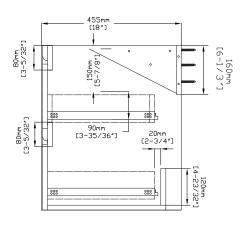

# Side View

#### Specifcation & Installation Guide

| Hardware |                     |           |       | Tools (not includes) |
|----------|---------------------|-----------|-------|----------------------|
| No.      |                     | Draw      | Qty   |                      |
| А        | Anchors             | O pina    | 2pcs  |                      |
| В        | Lag Bolt            | <b>⊛⊅</b> | 10pcs |                      |
| С        | Leveling<br>Bracket |           | 2pcs  |                      |