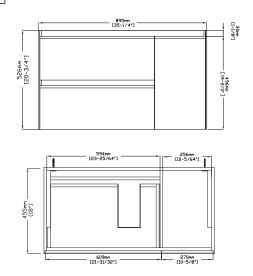

## **Package Dimension**

**24"** 26-3/8" x 20-15/32" x 24-1/64"

**30"** 32-43/64" x 20-15/32" x 24-1/64"

**36"** 38-37/64" x 20-15/32" x 24-1/64"

### **Sink Top options**

| Vanities                 | Ceramic Basin | Artificial stone basin |  |
|--------------------------|---------------|------------------------|--|
| 24" V8019 24 01          | C04 2418      | A10 2418 25            |  |
| 30" V8019 30 01          | C04 3018      | A10 3018 25            |  |
| 36" V8019 36 01          | C04 3618      | A10 3618 25            |  |
| 48" V8019 48 01(two 24") | C04 4818D     | A10 4818 25D           |  |