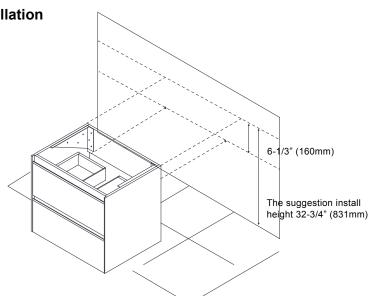

## **Wall Preparation**

The typical dimensions shown will result in vanity cabinet height of 32-3/4" (831mm). Depending on the sinks selected, the total height will vary from 33-1/2" (850mm) 35-1/4" (895mm). If an alternate height is desired, adjust the rough-in and backing material heights using the dimensions provided.

## STEP 1. Cabinet positioning and installation

- The suggestion height of vanity installation is 32-3/4"
   (831mm) not including the basin.
- The height of Leveling Bracket Installation is 26-1/2" (671mm).

### Leveling bracket installation

 Install leveling bracket after determining the height of vanity.