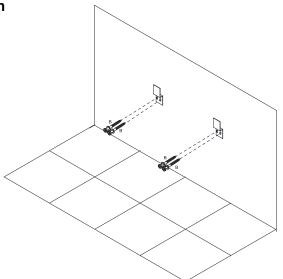

## STEP 1. Cabinet positioning and installation

- The suggestion height of vanity installation is 32-3/4"
   (831mm) not including the basin.
- The height of Leveling Bracket Installation is 26-1/2" (671mm).

### Leveling bracket installation

 Install leveling bracket after determining the height of vanity.

### Hang the cabinet on the leveling bracket and adjust it horizontally

Place vanity on leveling bracket, Leveling brackets are only to level the vanity. They are not designed for permanent support.

Vanity needs to be secured into the wood backing material.