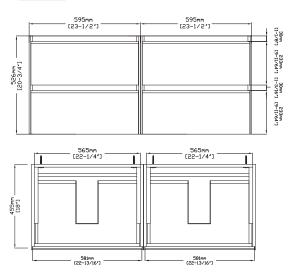

## **Package Dimension**

**24"** 26-3/8" x 20-15/32" x 24-1/64"

**30"** 32-43/64" x 20-15/32" x 24-1/64"

**36"** 38-37/64" x 20-15/32" x 24-1/64"

### **Sink Top options**

| Vanities                 | Ceramic Basin | Artificial stone basin |  |
|--------------------------|---------------|------------------------|--|
| 24" V8019 24 01          | C04 2418      | A10 2418 25            |  |
| 30" V8019 30 01          | C04 3018      | A10 3018 25            |  |
| 36" V8019 36 01          | C04 3618      | A10 3618 25            |  |
| 48" V8019 48 01(two 24") | C04 4818D     | A10 4818 25D           |  |