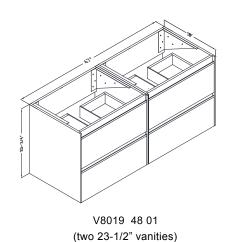

### **Sink Top options**

| Vanities                 | Ceramic Basin | Artificial stone basin |  |
|--------------------------|---------------|------------------------|--|
| 24" V8019 24 01          | C04 2418      | A10 2418 25            |  |
| 30" V8019 30 01          | C04 3018      | A10 3018 25            |  |
| 36" V8019 36 01          | C04 3618      | A10 3618 25            |  |
| 48" V8019 48 01(two 24") | C04 4818D     | A10 4818 25D           |  |