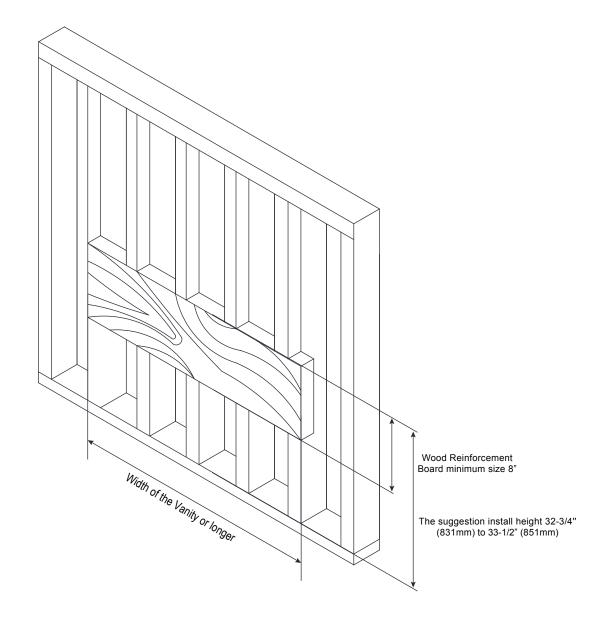

## **Wall Preparation**

The typical dimensions shown will result in vanity cabinet height of 32-3/4" (831mm). Depending on the sinks selected, the total height will vary from 33-1/2" (850mm) 35-1/4" (895mm). If an alternate height is desired, adjust the rough-in and backing material heights using the dimensions provided.

## STEP 1. Cabinet positioning and installation

- The suggestion height of vanity installation is 32-3/4"
   (831mm) not including the basin.
- The height of Leveling Bracket Installation is 26-1/2" (671mm).