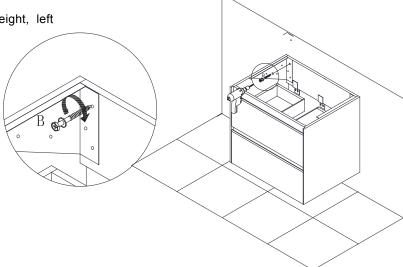

## STEP 4.

### **Fixed Cabinet**

Install Lag Bolt after determined the height, left

& right position then fix the Vanity.