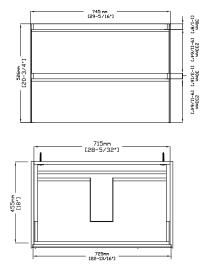

## **Package Dimension**

**24"** 26-3/8" x 20-15/32" x 24-1/64"

**30"** 32-43/64" x 20-15/32" x 24-1/64"

**36"** 38-37/64" x 20-15/32" x 24-1/64"

### **Sink Top options**

| Vanities                 | Ceramic Basin | Artificial stone basin |  |
|--------------------------|---------------|------------------------|--|
| 24" V8019 24 01          | C04 2418      | A10 2418 25            |  |
| 30" V8019 30 01          | C04 3018      | A10 3018 25            |  |
| 36" V8019 36 01          | C04 3618      | A10 3618 25            |  |
| 48" V8019 48 01(two 24") | C04 4818D     | A10 4818 25D           |  |