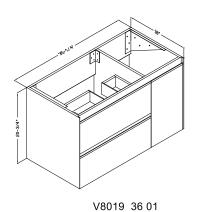

## **Package Dimension**

**24"** 26-3/8" x 20-15/32" x 24-1/64"

**30"** 32-43/64" x 20-15/32" x 24-1/64"

**36"** 38-37/64" x 20-15/32" x 24-1/64"

### **Sink Top options**

| Vanities                 | Ceramic Basin | Artificial stone basin |  |
|--------------------------|---------------|------------------------|--|
| 24" V8019 24 01          | C04 2418      | A10 2418 25            |  |
| 30" V8019 30 01          | C04 3018      | A10 3018 25            |  |
| 36" V8019 36 01          | C04 3618      | A10 3618 25            |  |
| 48" V8019 48 01(two 24") | C04 4818D     | A10 4818 25D           |  |

35-1/4" X 18" X 20-3/4"

30" 29-5/16" x 18" x 20-3/4"

24" 23-