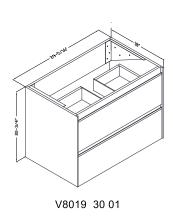

## **Package Dimension**

**24"** 26-3/8" x 20-15/32" x 24-1/64"

**30"** 32-43/64" x 20-15/32" x 24-1/64"

**36"** 38-37/64" x 20-15/32" x 24-1/64"

### **Sink Top options**

| Vanities                 | Ceramic Basin | Artificial stone basin |  |
|--------------------------|---------------|------------------------|--|
| 24" V8019 24 01          | C04 2418      | A10 2418 25            |  |
| 30" V8019 30 01          | C04 3018      | A10 3018 25            |  |
| 36" V8019 36 01          | C04 3618      | A10 3618 25            |  |
| 48" V8019 48 01(two 24") | C04 4818D     | A10 4818 25D           |  |

35-1/4" X 18" X 20-3/4"

30" 29-5/16" x 18" x 20-3/4"

24" 23-