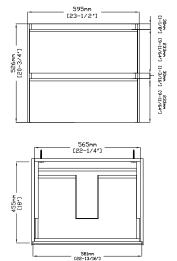

## **Package Dimension**

**24"** 26-3/8" x 20-15/32" x 24-1/64"

**30"** 32-43/64" x 20-15/32" x 24-1/64"

**36"** 38-37/64" x 20-15/32" x 24-1/64"

35-1/4" X 18" X 20-3/4"

30" 29-5/16" x 18" x 20-3/4"

24" 23-

### 23-1/2" X 18" X 20-3/4"